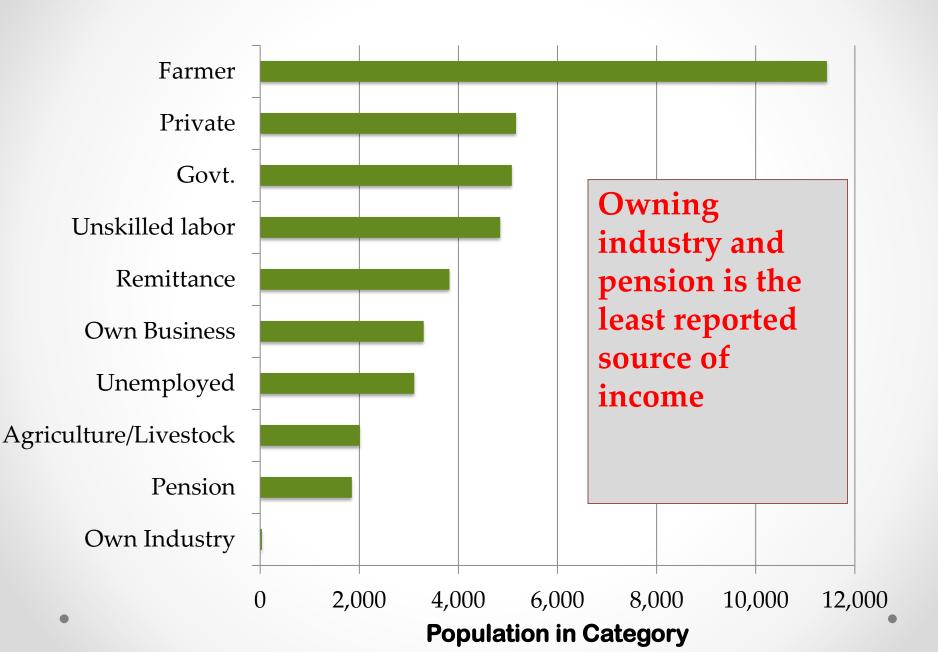

## AJK WASH BASELINE

Key Findings, Implications and Analysis





## HOUSEHOLD SIZE-AJK

Most
households in
AJK have a
large size
with 5-10
members
being the
most common



## **EDUCATION OF HH HEAD**

■ Uneducated ■ Primary ■ Middle ■ Matric ■ Inter & Above

More than half of the HH have either primary or no education



## **GENDER OF HOUSEHOLD HEAD(HH)**

Almost 9
out of 10
househo
lds in
AJK are
run by
men



## **Trends in Occupation**



#### DISTRICT QUINTILE COMPARISON



#### WEALTH: TRENDS IN HOUSING & SERVICES



While the wealthy mostly enjoy cemented dwellings with improved water and sanitation facilities, the poor generally lag behind.

### **WEALTH: TRENDS IN EDUCATION**



#### **WEALTH: TRENDS IN HH GENDER**



#### DRINKING WATER SOURCE AND WEALTH QUINTILE





#### FETCHING WATER: THE DEMOGRAPHICS



Women and girls have the lionshare responsibility of fetching water for household use



## TRAVEL & QUEUING TIME/SEASON



## **INCREASED TRAVEL TIME & WEALTH**



## **CHARACTERISTICS OF CLEAN WATER**



# SPRING WATER USE AND DISTRICT



## LACK OF WATER TREATMENT & DISTRICT



## **NOT TREATING WATER: REASONS**



## **MONTHLY EXPENSE ON WATER**



## **BILL PAYMENT**



## Bill: 0 to 100 PKR

■ Never Pay Bi