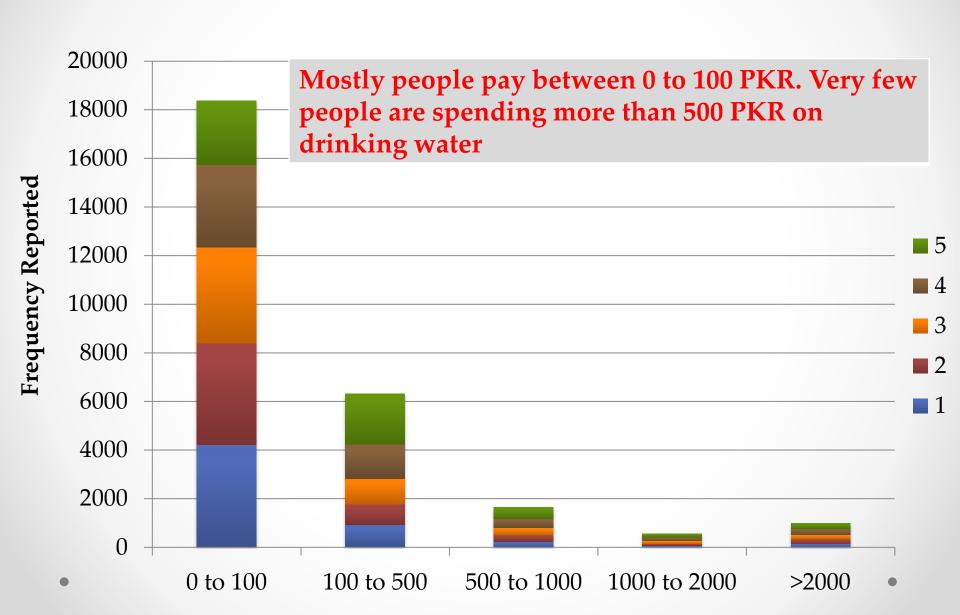

## **MONTHLY EXPENSE ON WATER**

## Bill: 0 to 100 PKR

■ Never Pay Bill ■ Total

Of the 18,000 people paying 0-100, 16000 are actually paying 0