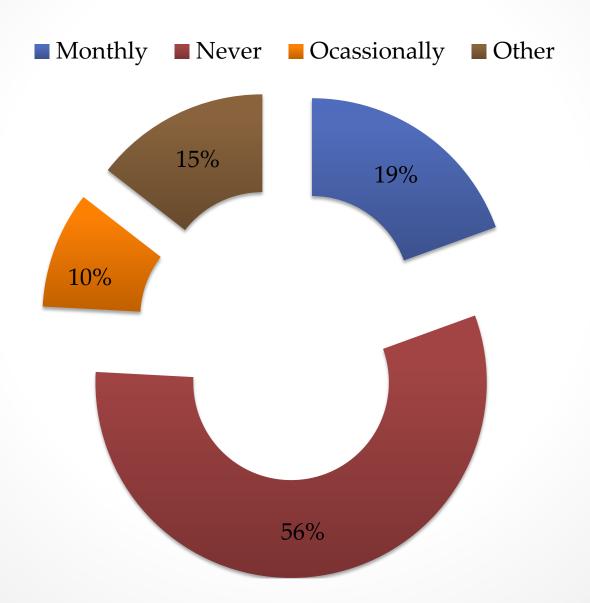

by
men



## **Trends in Occupation**



#### DISTRICT QUINTILE COMPARISON



#### WEALTH: TRENDS IN HOUSING & SERVICES



While the wealthy mostly enjoy cemented dwellings with improved water and sanitation facilities, the poor generally lag behind.

### **WEALTH: TRENDS IN EDUCATION**



#### **WEALTH: TRENDS IN HH GENDER**



#### DRINKING WATER SOURCE AND WEALTH QUINTILE





#### FETCHING WATER: THE DEMOGRAPHICS



Women and girls have the lionshare responsibility of fetching water for household use



## TRAVEL & QUEUING TIME/SEASON



## **INCREASED TRAVEL TIME & WEALTH**



## **CHARACTERISTICS OF CLEAN WATER**



# SPRING WATER USE AND DISTRICT



## LACK OF WATER TREATMENT & DISTRICT



## **NOT TREATING WATER: REASONS**



## **MONTHLY EXPENSE ON WATER**



## **BILL PAYMENT**



## Bill: 0 to 100 PKR

■ Never Pay Bill ■ Total

Of the 18,000 people paying 0-100, 16000 are actually paying 0



## WILLINGNESS TO PAY FOR BETTER

## **WATER SERVICES**



## **SANITATION FACILITIES**



#### **SANITATION: SATISFACTION & HH GENDER**



## SANITATION FACILITIES AND GENDER



## **OPEN DEFECATION & EDUCATION**



## OD and Wealth Quintile



### **DISEASE DISTRIBUTION**



## WATERBORNE DISEASES & WEALTH



## **Sources of Information**