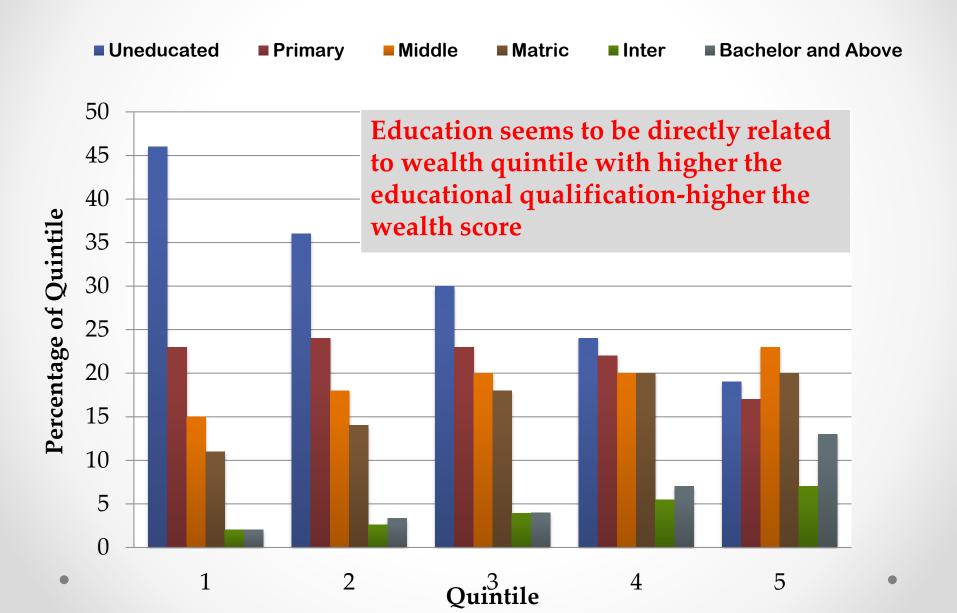

## AJK WASH BASELINE

Key Findings, Implications and Analysis





## HOUSEHOLD SIZE-AJK

Most
households in
AJK have a
large size
with 5-10
members
being the
most common



## **EDUCATION OF HH HEAD**

■ Uneducated ■ Primary ■ Middle ■ Matric ■ Inter & Above

More than half of the HH have either primary or no education



## **GENDER OF HOUSEHOLD HEAD(HH)**

Almost 9
out of 10
househo
lds in
AJK are
run by
men



## **Trends in Occupation**



#### DISTRICT QUINTILE COMPARISON



#### WEALTH: TRENDS IN HOUSING & SERVICES



While the wealthy mostly enjoy cemented dwellings with improved water and sanitation facilities, the poor generally lag behind.

### **WEALTH: TRENDS IN EDUCATION**



#### **WEALTH: TRENDS IN HH GENDER**



#### DRINKING WATER SOURCE AND WEALTH QUINTILE





#### FETCHING WATER: THE DEMOGRAPHICS



Women and girls have the lionshare responsibility of fetching water for household use



## TRAVEL & QUEUING TIME/SEASON



## **INCREASED TRAVEL TIME & WEALTH**



## **CHARACTERISTICS OF CLEAN WATER**



# SPRING WATER USE AND DISTRICT



## LACK OF WATER TREATMENT & DISTRICT



## **NOT TREATING WATER: REASONS**



## **MONTHLY EXPENSE ON WATER**



## **BILL PAYMENT**



## Bill: 0 to 100 PKR

■ Never Pay Bill ■ Total

Of the 18,000 people paying 0-100, 16000 are actually paying 0



## WILLINGNESS TO PAY FOR BETTER

## **WATER SERVICES**



## **SANITATION FACILITIES**



#### **SANITATION: SATISFACTION & HH GENDER**



## SANITATION FACILITIES AND GEN