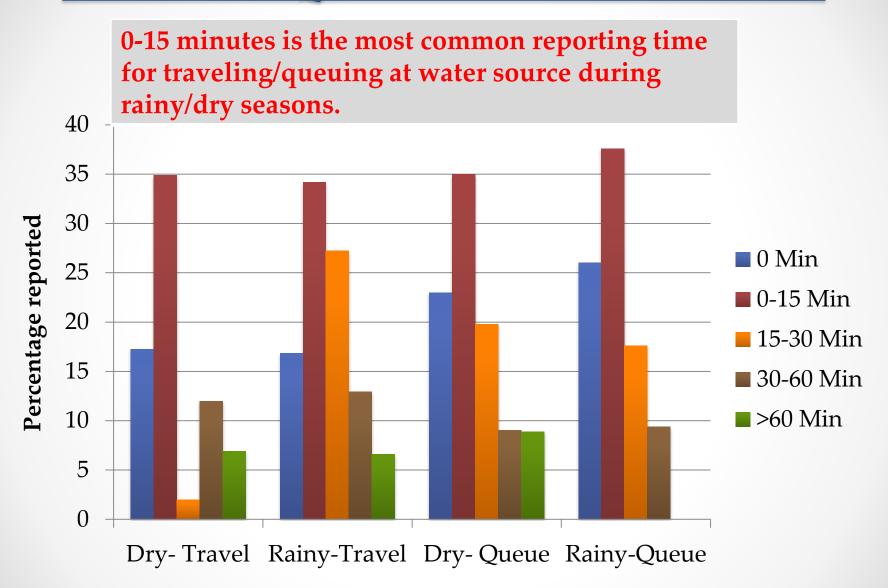

the
most common



## **EDUCATION OF HH HEAD**

■ Uneducated ■ Primary ■ Middle ■ Matric ■ Inter & Above

More than half of the HH have either primary or no education



## **GENDER OF HOUSEHOLD HEAD(HH)**

Almost 9
out of 10
househo
lds in
AJK are
run by
men



## **Trends in Occupation**



#### DISTRICT QUINTILE COMPARISON



#### WEALTH: TRENDS IN HOUSING & SERVICES



While the wealthy mostly enjoy cemented dwellings with improved water and sanitation facilities, the poor generally lag behind.

### **WEALTH: TRENDS IN EDUCATION**



#### **WEALTH: TRENDS IN HH GENDER**



#### DRINKING WATER SOURCE AND WEALTH QUINTILE





#### FETCHING WATER: THE DEMOGRAPHICS



Women and girls have the lionshare responsibility of fetching water for household use



## TRAVEL & QUEUING TIME/SEASON



## **INCREASED TRAVEL TIME & WEALTH**



## **CHARACTERISTICS OF CLEAN WATER**



# SPRING WATER USE AND DISTRICT



## LACK OF WATER TREATMENT & DISTRICT



## **NOT TREATING WATER: REASONS**



## **MONTHLY EXPENSE ON WATER**



## **BILL PAYMENT**



## Bill: 0 to 100 PKR

■ Never Pay Bill ■ Total

Of the 18,000 people paying 0-100, 16000 are actually paying 0



## WILLINGNESS TO PAY FOR BETTER

## **WATER SERVICES**



## **SANITATION FACILITIES**



#### **SANITATION: SATISFACTION & HH GENDER**



## SANITATION FACILITIES AND GENDER



## **OPEN DEFECATION & EDUCATION**



## OD and Wealth Quintile



### **DISEASE DISTRIBUTION**



## WATERBORNE DISEASES & WEALTH



## **Sources of Information**