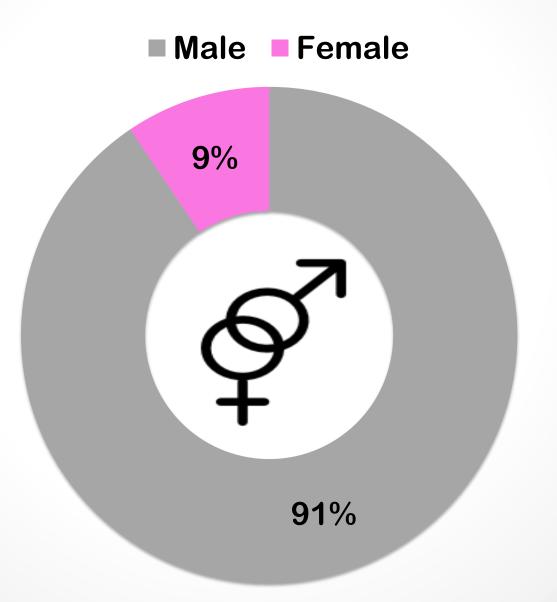

## **GENDER OF HOUSEHOLD HEAD(HH)**

Almost 9
out of 10
househo
lds in
AJK are
run by
men