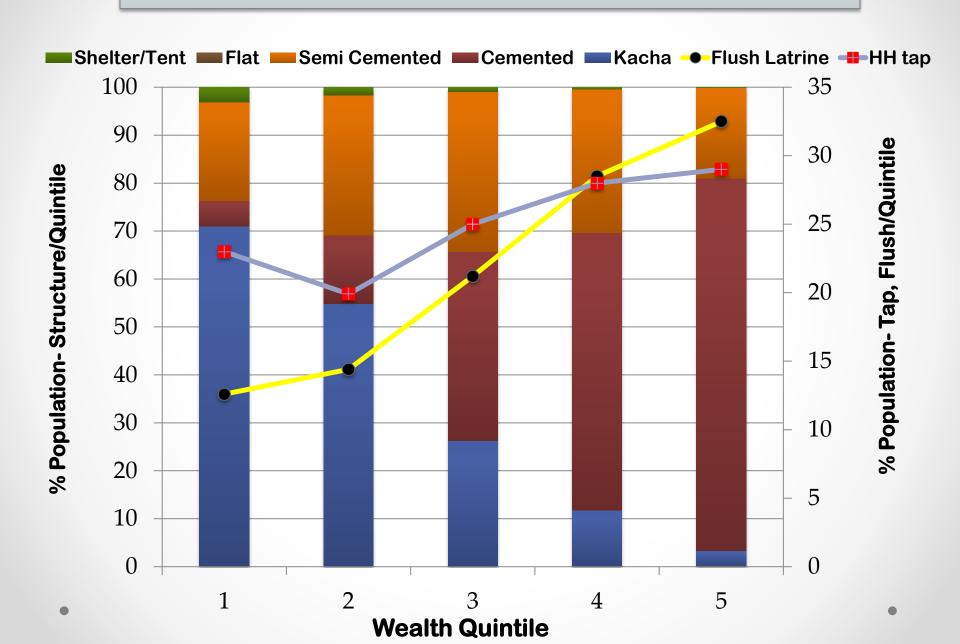

#### WEALTH: TRENDS IN HOUSING & SERVICES

While the wealthy mostly enjoy cemented dwellings with improved water and sanitation facilities, the poor generally lag behind.