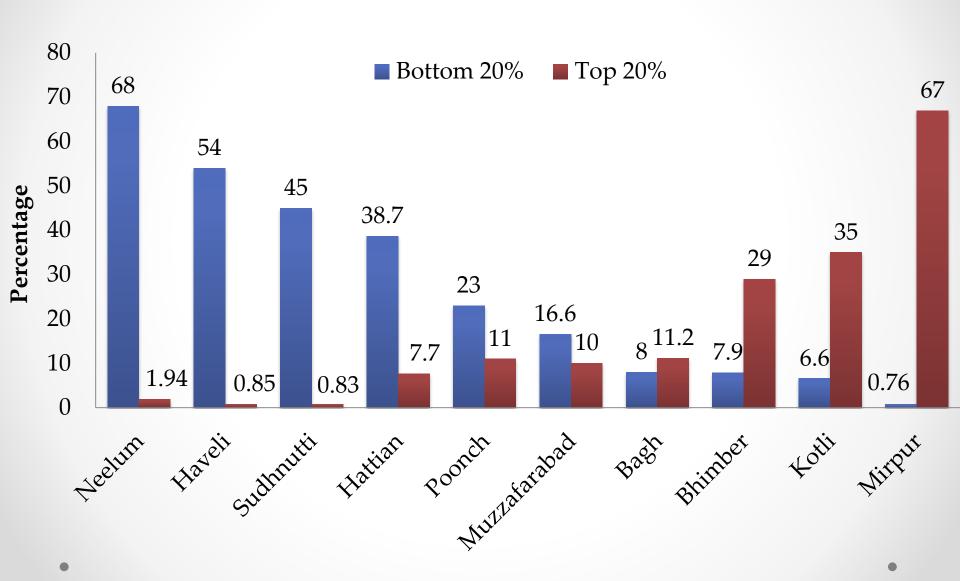

## AJK WASH BASELINE

Key Findings, Implications and Analysis





## HOUSEHOLD SIZE-AJK

Most
households in
AJK have a
large size
with 5-10
members
being the
most common



## **EDUCATION OF HH HEAD**

■ Uneducated ■ Primary ■ Middle ■ Matric ■ Inter & Above

More than half of the HH have either primary or no education



## **GENDER OF HOUSEHOLD HEAD(HH)**

Almost 9
out of 10
househo
lds in
AJK are
run by
men



## **Trends in Occupation**



#### DISTRICT QUINTILE COMPARISON



#### WEALTH: TRENDS IN HOUSING & SERVICES



While the wealthy mostly enjoy cemented dwellings with improved water and sanitation facilities, the poor generally lag behind.

### **WEALTH: TRENDS IN EDUCATION**



#### **WEALTH: TRENDS IN HH GENDER**



#### DRINKING WATER SOURCE AND WEALTH QUINTILE





#### FETCHING WATER: THE DEMOGRAPHICS



Women and girls have the lionshare responsibility of fetching water for household use



## TRAVEL & QUEUING TIME/SEASON



## **INCREASED TRAVEL TIME & WEALTH**



## **CHARACTERISTICS OF CLEAN WATER**



# SPRING WATER USE AND DISTRICT



## LACK OF WATER TREATMENT & DISTRICT



## **NOT TREATING WATER: REASONS**



## **MONTHLY EXPENSE ON WATER**



## **BILL PAYMENT**



## Bill: 0 to 100 PKR

■ Never Pay Bill ■ Total

Of the 18,000 people payi