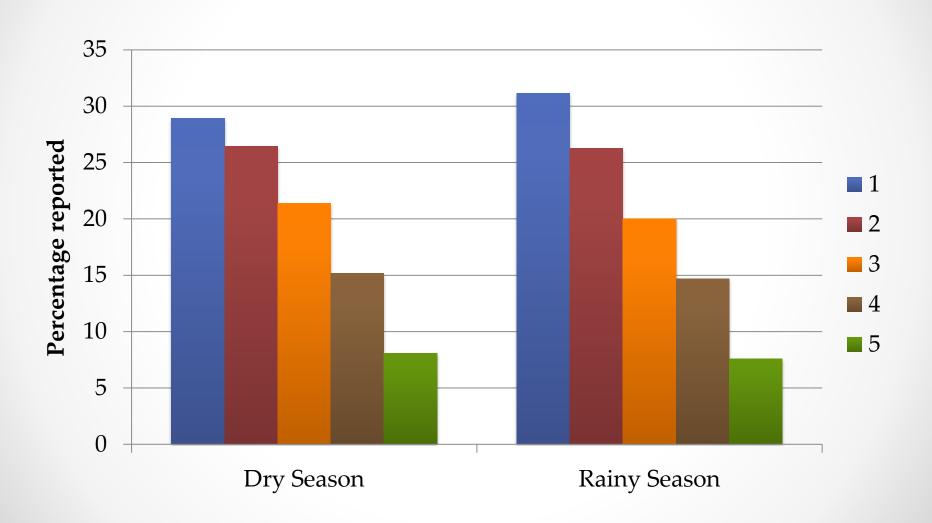

HEAD**

■ Uneducated ■ Primary ■ Middle ■ Matric ■ Inter & Above

More than half of the HH have either primary or no education



## **GENDER OF HOUSEHOLD HEAD(HH)**

Almost 9
out of 10
househo
lds in
AJK are
run by
men



## **Trends in Occupation**



#### DISTRICT QUINTILE COMPARISON



#### WEALTH: TRENDS IN HOUSING & SERVICES



While the wealthy mostly enjoy cemented dwellings with improved water and sanitation facilities, the poor generally lag behind.

### **WEALTH: TRENDS IN EDUCATION**



#### **WEALTH: TRENDS IN HH GENDER**



#### DRINKING WATER SOURCE AND WEALTH QUINTILE





#### FETCHING WATER: THE DEMOGRAPHICS



Women and girls have the lionshare responsibility of fetching water for household use



## TRAVEL & QUEUING TIME/SEASON



## **INCREASED TRAVEL TIME & WEALTH**



## **CHARACTERISTICS OF CLEAN WATER**



# SPRING WATER USE AND DISTRICT



## LACK OF WATER TREATMENT & DISTRICT



## **NOT TREATING WATER: REASONS**



## **MONTHLY EXPENSE ON WATER**



## **BILL PAYMENT**



## Bill: 0 to 100 PKR

■ Never Pay Bill ■ Total

Of the 18,000 people paying 0-100, 16000 are actually paying 0



## WILLINGNESS TO PAY FOR BETTER

## **WATER SERVICES**



## **SANITATION FACILITIES**



#### **SANITATION: SATISFACTION & HH GENDER**



## SANITATION FACILITIES AND GENDER



## **OPEN DEFECATION & EDUCATION**



## OD and Wealth Quintile



### **DISEASE DISTRIBUTION**



## WATERBORNE DISEASES & WEALTH



## **Sources of Information**