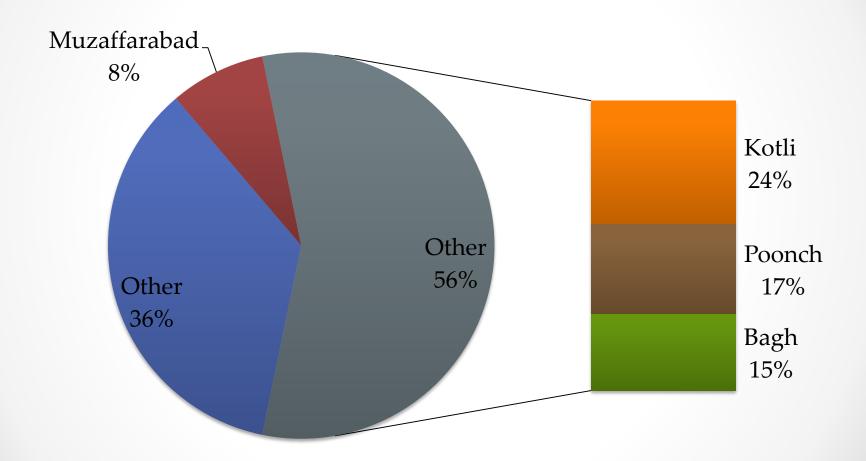

education



## **GENDER OF HOUSEHOLD HEAD(HH)**

Almost 9
out of 10
househo
lds in
AJK are
run by
men



## **Trends in Occupation**



#### DISTRICT QUINTILE COMPARISON



#### WEALTH: TRENDS IN HOUSING & SERVICES



While the wealthy mostly enjoy cemented dwellings with improved water and sanitation facilities, the poor generally lag behind.

### **WEALTH: TRENDS IN EDUCATION**



#### **WEALTH: TRENDS IN HH GENDER**



#### DRINKING WATER SOURCE AND WEALTH QUINTILE





#### FETCHING WATER: THE DEMOGRAPHICS



Women and girls have the lionshare responsibility of fetching water for household use



## TRAVEL & QUEUING TIME/SEASON



## **INCREASED TRAVEL TIME & WEALTH**



## **CHARACTERISTICS OF CLEAN WATER**



# SPRING WATER USE AND DISTRICT



## LACK OF WATER TREATMENT & DISTRICT



## **NOT TREATING WATER: REASONS**



## **MONTHLY EXPENSE ON WATER**



## **BILL PAYMENT**



## Bill: 0 to 100 PKR

■ Never Pay Bill ■ Total

Of the 18,000 people paying 0-100, 16000 are actually paying 0



## WILLINGNESS TO PAY FOR BETTER

## **WATER SERVICES**



## **SANITATION FACILITIES**



#### **SANITATION: SATISFACTION & HH GENDER**



## SANITATION FACILITIES AND GENDER



## **OPEN DEFECATION & EDUCATION**



## OD and Wealth Quintile



### **DISEASE DISTRIBUTION**



## WATERBORNE DISEASES & WEALTH



## **Sources of Information**