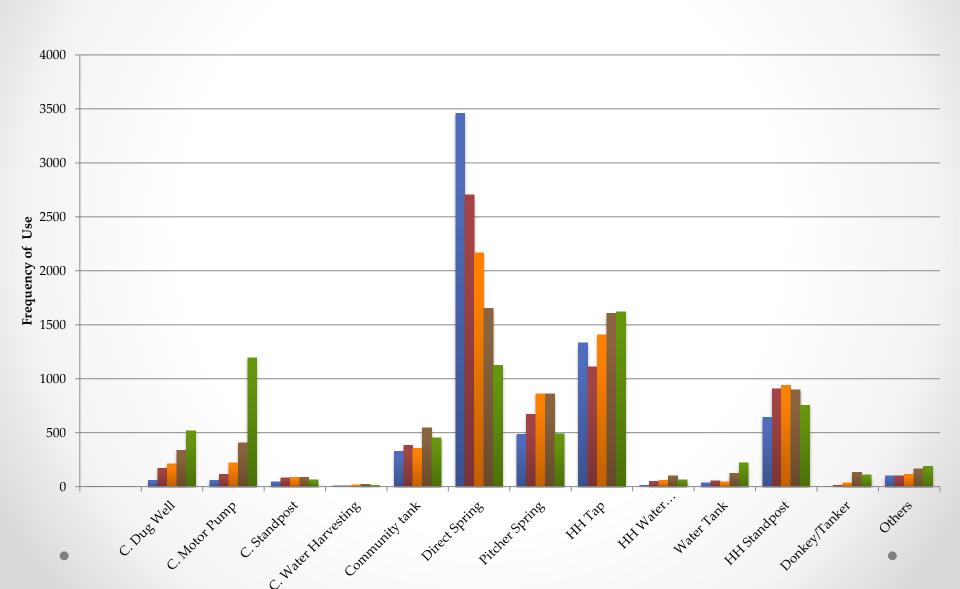

## AJK WASH BASELINE

Key Findings, Implications and Analysis





## HOUSEHOLD SIZE-AJK

Most
households in
AJK have a
large size
with 5-10
members
being the
most common



## **EDUCATION OF HH HEAD**

■ Uneducated ■ Primary ■ Middle ■ Matric ■ Inter & Above

More than half of the HH have either primary or no education



## **GENDER OF HOUSEHOLD HEAD(HH)**

Almost 9
out of 10
househo
lds in
AJK are
run by
men



## **Trends in Occupation**



#### DISTRICT QUINTILE COMPARISON



#### WEALTH: TRENDS IN HOUSING & SERVICES



While the wealthy mostly enjoy cemented dwellings with improved water and sanitation facilities, the poor generally lag behind.

### **WEALTH: TRENDS IN EDUCATION**



#### **WEALTH: TRENDS IN HH GENDER**



#### DRINKING WATER SOURCE AND WEALTH QUINTILE





#### FETCHING WATER: THE DEMOGRAPHICS



Women and girls have the lionshare responsibility of fetching water for household use



## TRAVEL & QUEUING TIME/SEASON



## **INCREASED TRAVEL TIME & WEALTH**



## **CHARACTERISTICS OF CLEAN WATER**



# SPRING WATER USE AND DISTRICT



## LACK OF WATER TREATMENT & DISTRICT



## **NOT TREATING WATER: REASONS**



## **MONTHLY EXPENSE ON WATER**



## **BILL PAYMENT**



## Bill: 0 to 100 PKR

■ Never Pay Bill ■ Total

Of the 18,000 people paying 0-100, 16000 are actually paying 0



## WILLINGNESS TO PAY FOR BETTER

## **WATER SERVICES**



## **SANITATION FACILITIES**



#### **SANITATION: SATISFACTION & HH GENDER**



## SANITATION FACILITIES AND GENDER



## **OPEN DEFECATION & EDUCATION**



## OD and Wealth Quintile



### **DISEASE DIST