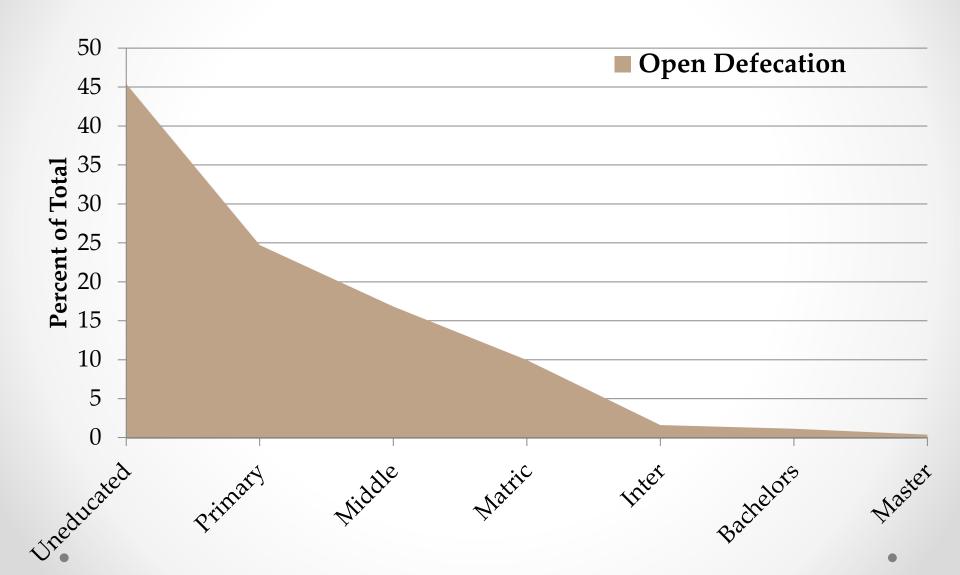

### DRINKING WATER SOURCE AND WEALTH QUINTILE





#### FETCHING WATER: THE DEMOGRAPHICS



Women and girls have the lionshare responsibility of fetching water for household use



## TRAVEL & QUEUING TIME/SEASON



## **INCREASED TRAVEL TIME & WEALTH**



## **CHARACTERISTICS OF CLEAN WATER**



# SPRING WATER USE AND DISTRICT



## LACK OF WATER TREATMENT & DISTRICT



## **NOT TREATING WATER: REASONS**



## **MONTHLY EXPENSE ON WATER**



## **BILL PAYMENT**



## Bill: 0 to 100 PKR

■ Never Pay Bill ■ Total

Of the 18,000 people paying 0-100, 16000 are actually paying 0



## WILLINGNESS TO PAY FOR BETTER

## **WATER SERVICES**



## **SANITATION FACILITIES**



#### **SANITATION: SATISFACTION & HH GENDER**



## SANITATION FACILITIES AND GENDER



## **OPEN DEFECATION & EDUCATION**



## OD and Wealth Quintile



### **DISEASE DISTRIBUTION**



## WATERBORNE DISEASES & WEALTH



## **Sources of Information**