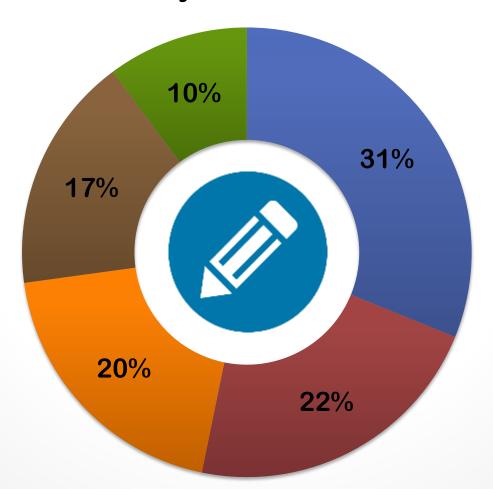

## **EDUCATION OF HH HEAD**

■ Uneducated ■ Primary ■ Middle ■ Matric ■ Inter & Above

More than half of the HH have either primary or no education