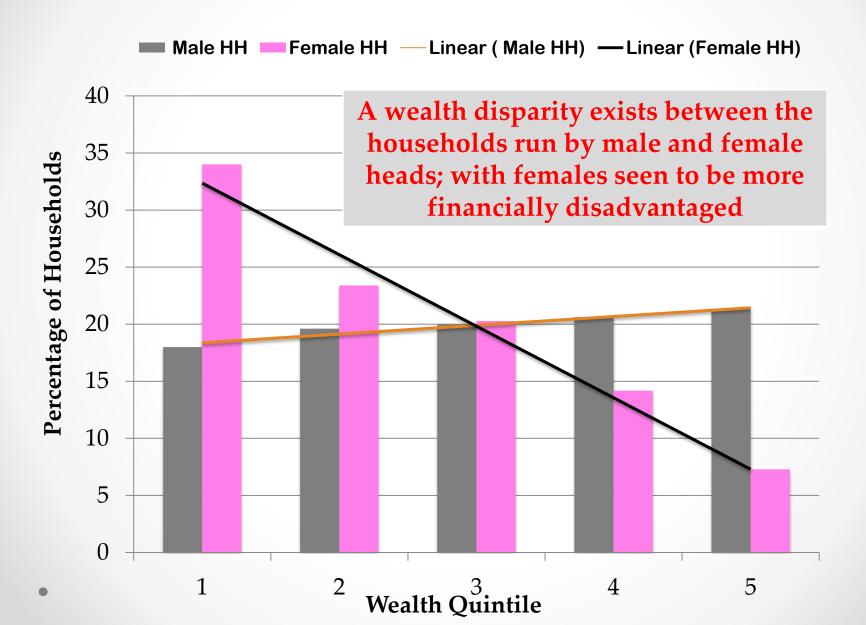

## AJK WASH BASELINE

Key Findings, Implications and Analysis





## HOUSEHOLD SIZE-AJK

Most
households in
AJK have a
large size
with 5-10
members
being the
most common



## **EDUCATION OF HH HEAD**

■ Uneducated ■ Primary ■ Middle ■ Matric ■ Inter & Above

More than half of the HH have either primary or no education



## **GENDER OF HOUSEHOLD HEAD(HH)**

Almost 9
out of 10
househo
lds in
AJK are
run by
men



## **Trends in Occupation**



#### DISTRICT QUINTILE COMPARISON



#### WEALTH: TRENDS IN HOUSING & SERVICES



While the wealthy mostly enjoy cemented dwellings with improved water and sanitation facilities, the poor generally lag behind.

### **WEALTH: TRENDS IN EDUCATION**



#### **WEALTH: TRENDS IN HH GENDER**



#### DRINKING WATER SOURCE AND WEALTH QUINTILE





#### FETCHING WATER: THE DEMOGRAPHICS



Women and girls have the lionshare responsibility of fetching water for household use



## TRAVEL & QUEUING TIME/SEASON



## **INCREASED TRAVEL TIME & WEALTH**



## **CHARACTERISTICS OF CLEAN WATER**



# SPRING WATER USE AND DISTRICT



## LACK OF WATER TREATMENT & DISTRICT



## **NOT TREATING WATER: REASONS**



## **MONTHLY EXPENSE ON WATER**



## **BILL PAYMENT**



## Bill: 0 to 100 PKR

■ Never Pay Bill ■ Total

Of the 18,000 people paying 0-100, 16000 are actually paying 0



## WILLINGNESS TO PAY FOR BETTER

## **WATER SERVICES**



## **SANITATION FACILITIES**



#### **SANITATION: SATISFACTION & HH GENDER**



## SANITATION FACILITIES AND GENDER



## **OPEN DEFECATION & EDUCATION*