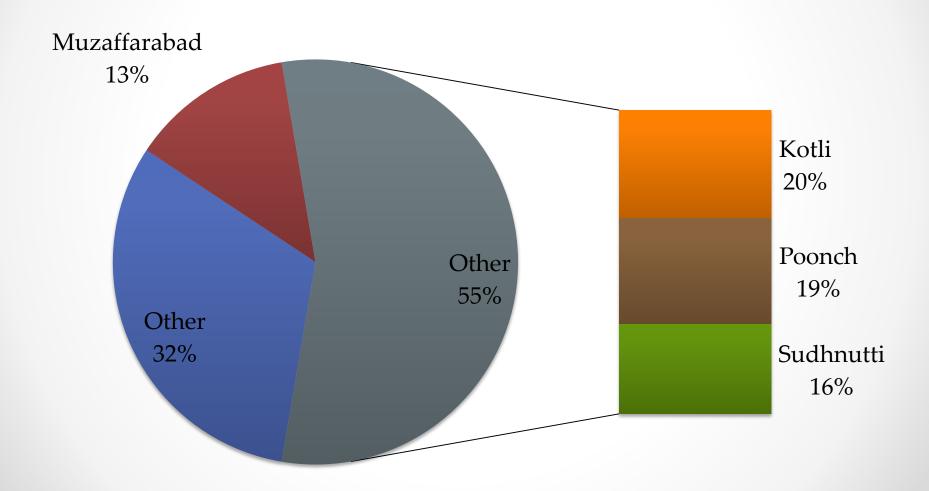

half of the HH have either primary or no education



## **GENDER OF HOUSEHOLD HEAD(HH)**

Almost 9
out of 10
househo
lds in
AJK are
run by
men



## **Trends in Occupation**



#### DISTRICT QUINTILE COMPARISON



#### WEALTH: TRENDS IN HOUSING & SERVICES



While the wealthy mostly enjoy cemented dwellings with improved water and sanitation facilities, the poor generally lag behind.

### **WEALTH: TRENDS IN EDUCATION**



#### **WEALTH: TRENDS IN HH GENDER**



#### DRINKING WATER SOURCE AND WEALTH QUINTILE





#### FETCHING WATER: THE DEMOGRAPHICS



Women and girls have the lionshare responsibility of fetching water for household use



## TRAVEL & QUEUING TIME/SEASON



## **INCREASED TRAVEL TIME & WEALTH**



## **CHARACTERISTICS OF CLEAN WATER**



# SPRING WATER USE AND DISTRICT



## LACK OF WATER TREATMENT & DISTRICT



## **NOT TREATING WATER: REASONS**



## **MONTHLY EXPENSE ON WATER**



## **BILL PAYMENT**



## Bill: 0 to 100 PKR

■ Never Pay Bill ■ Total

Of the 18,000 people paying 0-100, 16000 are actually paying 0



## WILLINGNESS TO PAY FOR BETTER

## **WATER SERVICES**



## **SANITATION FACILITIES**



#### **SANITATION: SATISFACTION & HH GENDER**



## SANITATION FACILITIES AND GENDER



## **OPEN DEFECATION & EDUCATION**



## OD and Wealth Quintile



### **DISEASE DISTRIBUTION**



## WATERBORNE DISEASES & WEALTH



## **Sources of Information**