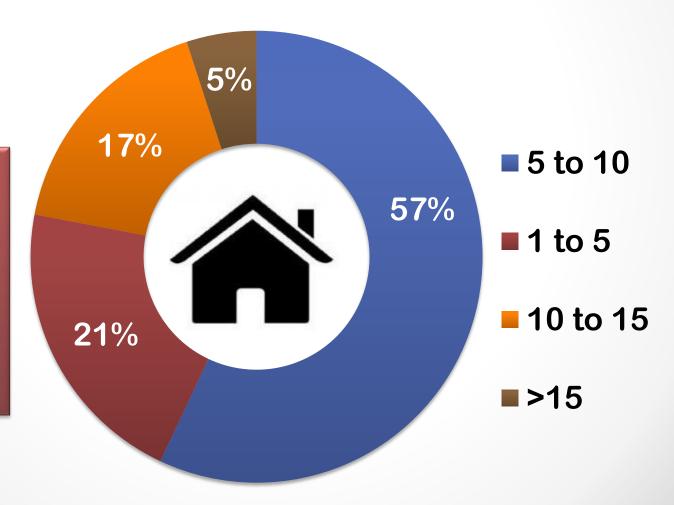

## HOUSEHOLD SIZE-AJK

Most
households in
AJK have a
large size
with 5-10
members
being the
most common